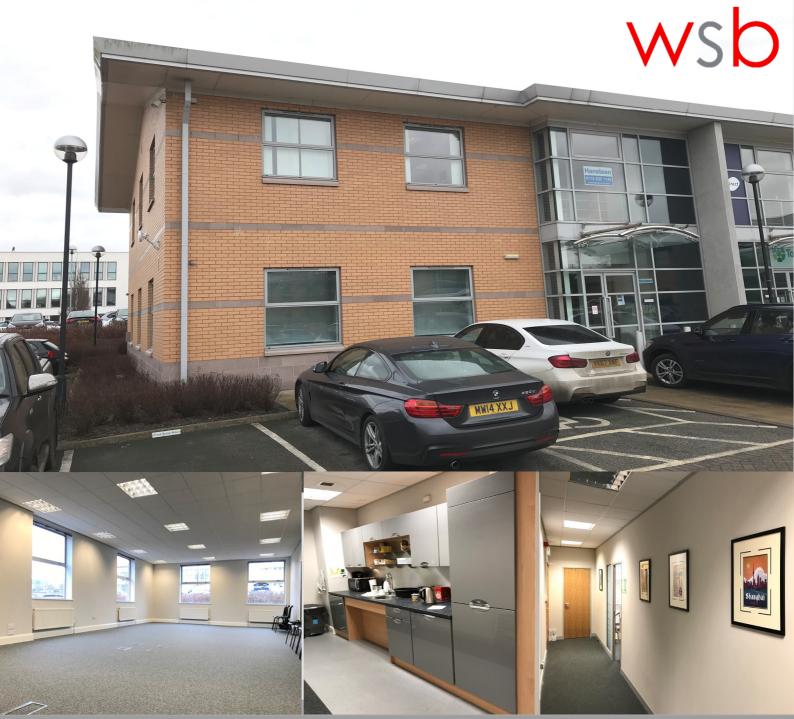

# **Property Features**

- A ground floor office suite of 950 sq ft with 5 car parking spaces
- · High quality, recently refurbished office space with raised access flooring
- Convenient location just off J46 M1
- Offered by way of a new lease on flexible terms

#### **Description**

4230 Park Approach is located on Phase 3 of the popular Pentagon development within the Northern quadrant of Thorpe Park. The building comprises a 2 storey semi-detached office building finished to the highest quality over ground and first floors.

The available accommodation is located on the ground floor and extends to approximately 950 sq ft.

- Impressive full height entrance area
- 2.7m clear floor to ceiling height
- Full access raised floors
- Cat 5 cabling in place
- High speed broadband into the building
- LG3 lighting
- Disabled, Male & Female toilets
- Gas fired central heating
- Set within an attractive landscaped environment
- Use of kitchen area
- On-site security and CCTV monitoring

#### Car parking

Suite 1, Ground Floor, 4230 benefits from 5 dedicated on -site car parking spaces